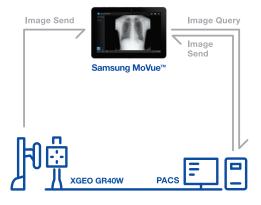

## Samsung MoVue™ \*

We provide the portable Samsung MoVue™ to carry images and interact with patients more efficiently. It is applicable to medical imaging such as Ultrasound (3D), CT, and MRI. Samsung MoVue software is provided for Galaxy Tab to maximize diagnosis efficiency.

+ PACS + DICOM 3.0 compatible

\* Option